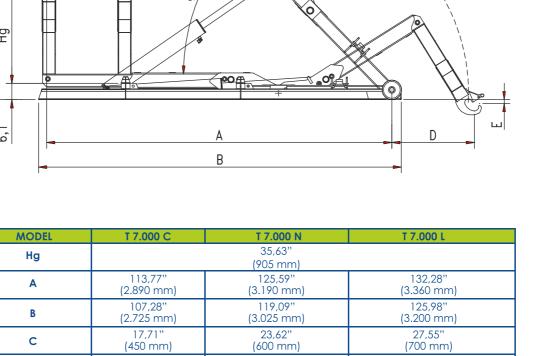

bob unilift

| Hg               | (905 mm)               |                    |                    |
|------------------|------------------------|--------------------|--------------------|
| Α                | 113,77"                | 125,59''           | 132,28"            |
|                  | (2.890 mm)             | (3.190 mm)         | (3.360 mm)         |
| В                | 107,28''               | 119,09''           | 125,98"            |
|                  | (2.725 mm)             | (3.025 mm)         | (3.200 mm)         |
| с                | 17,71"                 | 23,62"             | 27,55''            |
|                  | (450 mm)               | (600 mm)           | (700 mm)           |
| D                | 38,97''                | 33,07''            | 29,92''            |
|                  | (990 mm)               | (840 mm)           | (760 mm)           |
| E                | 1,37''<br>(35 mm)      |                    |                    |
| F                | 71,65"<br>(1.820 mm)   |                    |                    |
| Weight*          | 1.165 lb               | 1.210 lb           | 1.230 lb           |
|                  | (530 Kg)               | (550 Kg)           | (560 Kg)           |
| α                | 51•                    | 47°                | 46°                |
| Container        | 9' – 11'               | 10' – 12'          | 11' – 13'          |
| min. max.        | (2.740 – 3.350 mm)     | (3.050 – 3.650 mm) | (3.350 – 3.950 mm) |
| LIFTING CAPACITY | 7.000 lb<br>(3.180 Kg) |                    |                    |
| TIPPING CAPACITY | 7.000 lb<br>(3.180 Kg) |                    |                    |