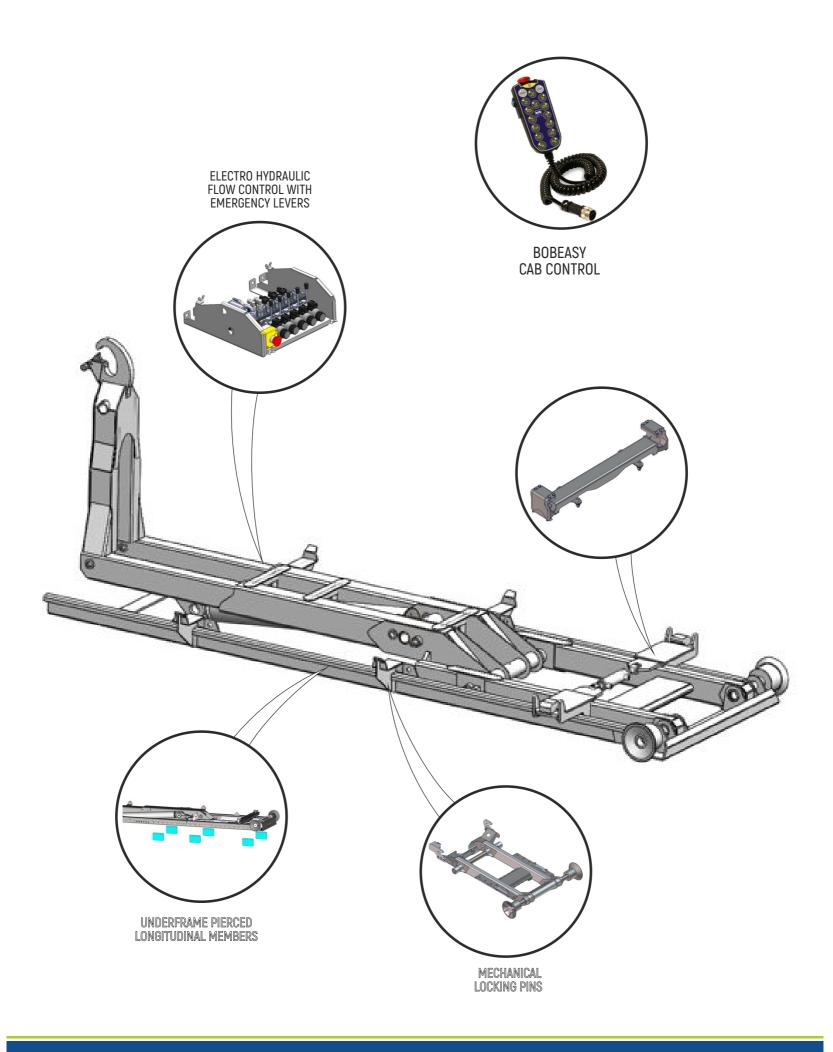

bob unilift



| Hg               | (905 mm)               |                    |                    |
|------------------|------------------------|--------------------|--------------------|
| Α                | 113,77"                | 125,59''           | 132,28"            |
|                  | (2.890 mm)             | (3.190 mm)         | (3.360 mm)         |
| В                | 107,28''               | 119,09''           | 125,98"            |
|                  | (2.725 mm)             | (3.025 mm)         | (3.200 mm)         |
| с                | 17,71"                 | 23,62"             | 27,55''            |
|                  | (450 mm)               | (600 mm)           | (700 mm)           |
| D                | 38,97''                | 33,07''            | 29,92''